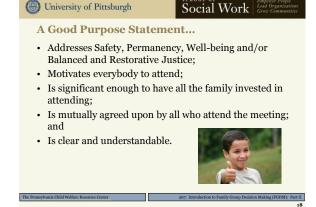

#### SCHOOL OF Social Work Lead Organizations Grow Communities

Empower People



| I Tairareity of Pittchurch                     | SCHOOL OF Empire People.                                          |
|------------------------------------------------|-------------------------------------------------------------------|
| University of Pittsburgh                       | Social Work Grow Communities                                      |
| Providers                                      | ng with the Service                                               |
| The Pennsylvania Child Welfare Resource Center | 207: Introduction to Family Group Decision Making (FGDM): Part II |
|                                                |                                                                   |



#### SCHOOL OF Social Work Lead Organizations Grow Communities

Empower People

The Pennsylvania Child Welfare Resource Center

University of Pittsburgh Social Work Lead O **Pre-Conference** · Held prior to the FGDM meeting · Involves FGDM staff and Service Providers Purpose is to discuss the purpose and goals of the FGDM meeting · FGDM Pre-Conference Involves: - Introductions - Discussion of strengths Explanation of the - Discussion of concerns: paradigm shift - Discussion of roles Familial • Bottom-line - Review of the purpose - Identification of A brief overview resources - Safety considerations











| <br> |
|------|
|      |
|      |
|      |
|      |
|      |
|      |
|      |
|      |
|      |
|      |
|      |
| <br> |
|      |
|      |
|      |
| <br> |
|      |
|      |
|