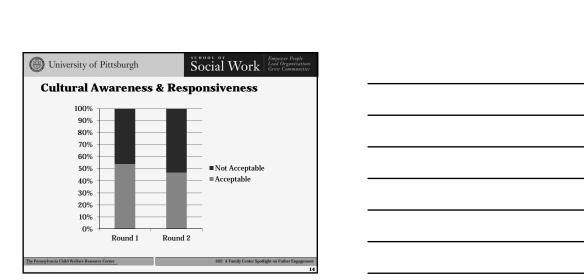

• Item 20: Caseworker visits with parents

| University of Pittsburgh                        | Social Work Lead Organizations Grow Communities     |
|-------------------------------------------------|-----------------------------------------------------|
| National CFSR Findings                          |                                                     |
| Items: 13 & 16                                  | 82%                                                 |
| The Pennsylvania Child Welfare Resource Center_ | 302: A Family Center Spotlight on Father Engagement |