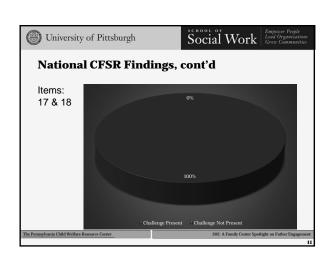

- · Connecting with Fathers
- · A Father's Perspective
- Wrap up

Agenda

| University of Pittsburgh                                                | Social Work    Empower People   Lead Organizations   Grow Communities |  |  |  |
|-------------------------------------------------------------------------|-----------------------------------------------------------------------|--|--|--|
| Child and Family Service Review Items that Explore Father Engagement    |                                                                       |  |  |  |
| <ul> <li>Item 13: Visiting with par<br/>foster care</li> </ul>          | ents and siblings in                                                  |  |  |  |
| <ul> <li>Item 16: Relationship of child in care with parents</li> </ul> |                                                                       |  |  |  |
| <ul> <li>Item 17: Needs and service foster parents</li> </ul>           | es of child, parents, and                                             |  |  |  |
| • Item 18: Child and family                                             | involvement in case                                                   |  |  |  |

• Item 20: Caseworker visits with parents

| University of Pittsburgh                        | Social Work Lead Organizations Grow Communities     |
|-------------------------------------------------|-----------------------------------------------------|
| National CFSR Findings                          |                                                     |
| Items: 13 & 16                                  | 82%                                                 |
| The Pennsylvania Child Welfare Resource Center_ | 302: A Family Center Spotlight on Father Engagement |