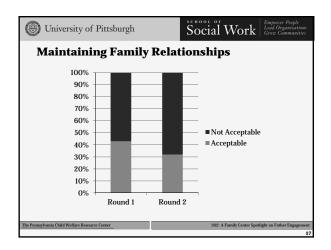

• Item 20: Caseworker visits with parents

| University of Pittsburgh                        | Social Work Lead Organizations Grow Communities     |
|-------------------------------------------------|-----------------------------------------------------|
| National CFSR Findings                          |                                                     |
| Items: 13 & 16                                  | 82%                                                 |
| The Pennsylvania Child Welfare Resource Center_ | 302: A Family Center Spotlight on Father Engagement |