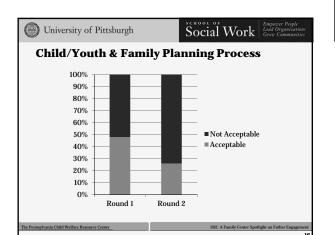

• Item 20: Caseworker visits with parents

| University of Pittsburgh                        | Social Work Lead Organizations Grow Communities     |
|-------------------------------------------------|-----------------------------------------------------|
| National CFSR Findings                          |                                                     |
| Items: 13 & 16                                  | 82%                                                 |
| The Pennsylvania Child Welfare Resource Center_ | 302: A Family Center Spotlight on Father Engagement |