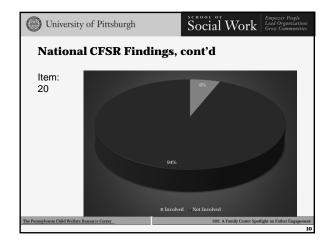

• Item 20: Caseworker visits with parents

| University of Pittsburgh                        | Social Work Lead Organizations Grow Communities     |
|-------------------------------------------------|-----------------------------------------------------|
| National CFSR Findings                          |                                                     |
| Items: 13 & 16                                  | 82%                                                 |
| The Pennsylvania Child Welfare Resource Center_ | 302: A Family Center Spotlight on Father Engagement |