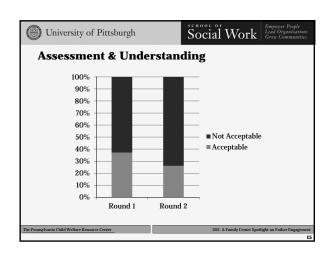

• Item 20: Caseworker visits with parents

| University of Pittsburgh                        | Social Work Lead Organizations Grow Communities     |
|-------------------------------------------------|-----------------------------------------------------|
| National CFSR Findings                          |                                                     |
| Items: 13 & 16                                  | 82%                                                 |
| The Pennsylvania Child Welfare Resource Center_ | 302: A Family Center Spotlight on Father Engagement |