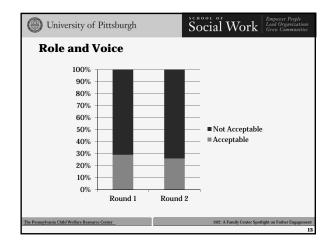

|  |  |  |

• Item 20: Caseworker visits with parents

| University of Pittsburgh                        | Social Work Lead Organizations Grow Communities     |
|-------------------------------------------------|-----------------------------------------------------|
| National CFSR Findings                          |                                                     |
| Items: 13 & 16                                  | 82%                                                 |
| The Pennsylvania Child Welfare Resource Center_ | 302: A Family Center Spotlight on Father Engagement |

# Social Work

Empower People Lead Organizations Grow Communities

The Pennsylvania Child Welfare Resource Center







# Social Work

Empower People Lead Organizations Grow Communities









# Social Work

#### Empower People Lead Organizations Grow Communities

#### The Pennsylvania Child Welfare Resource Center









# **Social Work**

Empower People Lead Organizations Grow Communities

The Pennsylvania Child Welfare Resource Center

| University of Pittsburgh                       | Social Work Empower People Lead Organizations Grow Communities |  |  |  |
|------------------------------------------------|----------------------------------------------------------------|--|--|--|
|                                                |                                                                |  |  |  |
|                                                |                                                                |  |  |  |
|