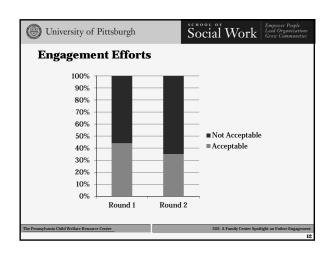

| involvement in case                                                   |  |  |  |

• Item 20: Caseworker visits with parents

| University of Pittsburgh                        | Social Work Lead Organizations Grow Communities     |
|-------------------------------------------------|-----------------------------------------------------|
| National CFSR Findings                          |                                                     |
| Items: 13 & 16                                  | 82%                                                 |
| The Pennsylvania Child Welfare Resource Center_ | 302: A Family Center Spotlight on Father Engagement |

# Social Work

Empower People Lead Organizations Grow Communities

The Pennsylvania Child Welfare Resource Center







# Social Work

Empower People Lead Organizations Grow Communities









# Social Work

#### Empower People Lead Organizations Grow Communities

#### The Pennsylvania Child Welfare Resource Center









# **Social Work**

Empower People Lead Organizations Grow Communities

The Pennsylvania Child Welfare Resource Center

| University of Pittsburgh                       | Social Work Empower People Lead Organizations Grow Communities |  |  |  |
|------------------------------------------------|----------------------------------------------------------------|--|--|--|
|                                                |                                                                |  |  |  |
|                                                |