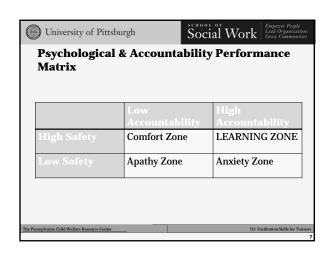

|  |
| Trainer                                                                              | Facilitator                                                    |  |
| • Provides content                                                                   | Provides guidance                                              |  |
|                                                                                      | HERERY DRAGON                                                  |  |
| The Pennsylvania Child Welfare Resource Center 711: Facilitation Skills for Trainers |                                                                |  |



## Social Work

Empower People Lead Organizations Grow Communities

The Pennsylvania Child Welfare Resource Center